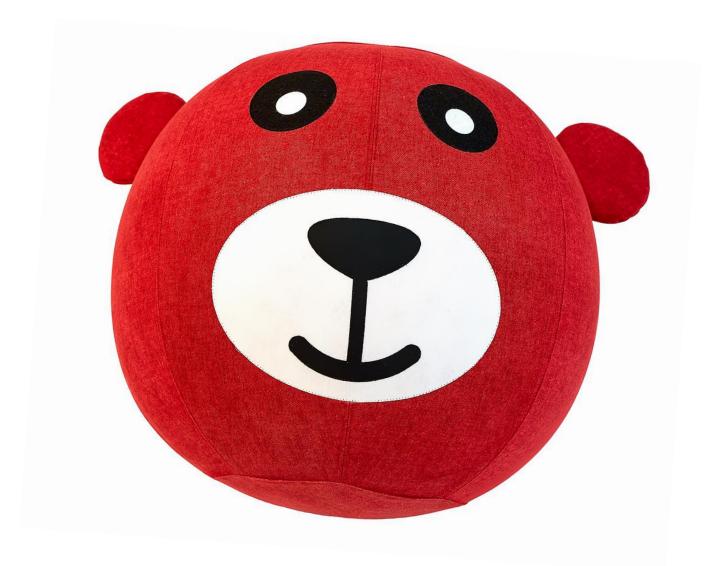

BACK & CORE MUSCLES
- REPLACES DESK CHAIRS
- CAN BE USED AS THE EXERCISE BALL
- IMPROVES POSTURE & DECREASES DISCOMFORT
- BALLCHAIR CONTRIBUTES TO GOOD POSTURE



# ORIGINAL HANDMADE DESIGN

- EXERCISE BALL COVERED IN DURABLE FABRIC
- DOUBLE STITCHED EARS
- HIGH QUALITY MATERIAL MADE IN BELGIUM
- WASHABLE COVER WITH ZIPPER
- AVAILABLE IN 7 COLORS AND 2 SIZES
- GREAT FUN & ATTRACTIVE IN ANY ROOM



## SIZE OF THE BALLCHAIRS



FOR KIDS HEIGHTS UP TO 57 INCHES

> BALL SIZE: 17 INCHES IN DIAMETER

FOR KIDS HEIGHTS UP TO 65 INCHES

> BALL SIZE: 21 INCHES IN DIAMETER







#### ORANGE BEAR

Code:

17 inches: MKVIDO300/45

21 inches: MKVIDO300/55





#### GREEN BEAR

Code:

17 inches: MFILA023/45

21 inches: MFILA023/55





#### RED BEAR

Code:

17 inches: MADA201/45

21 inches: MADA201/55





#### BEIGE BEAR

Code:

17 inches: MMISAK104/45

21 inches: MMISAK104/55





#### BLUE BEAR

Code:

17 inches: MDIBLIK020/45

21 inches: MDIBLIK020/55





#### PINK BEAR

Code:

17 inches: MELA016/45

21 inches: MELA016/55





#### BROWN BEAR

Code:

17 inches: MBRUM109/45

21 inches: MBRUM109/55





#### RED & GRAY

Code:

21 inches: VAR\_SED/CERV/55





#### ORANGE & GREEN

Code:

21 inches: VAR\_ORANZ/ZEL/55



#### **CONTACTS**

www.7micu.cz

Radka Peck +1 404 272 3071

Kateřina Šorfová +420 605 784 165

email: radka29@gmail.com

email: info@7micu.cz



#### **SOCIAL MEDIA**

- GALLERY
- <a href="http://www.7micu.cz/galerie">http://www.7micu.cz/galerie</a>
- FACEBOOK
- <a href="https://www.facebook.com/7ballchairs">https://www.facebook.com/7ballchairs</a>
- INSTAGRAM
- <a href