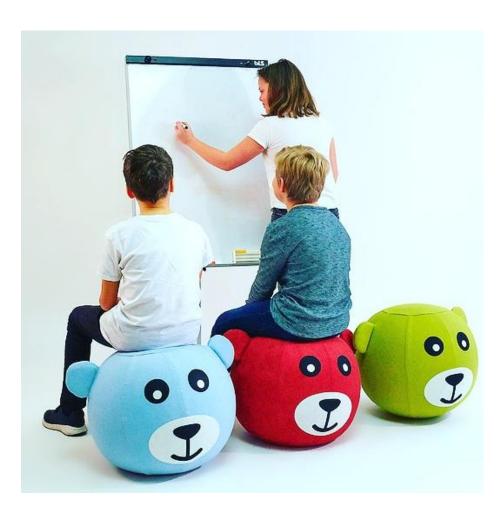

### SIT AND PLAY

#### BENEFITS

- A HEALTHY & NATURAL WAY TO IMPROVE FOCUS & ATTENTION
- SITTING ON THE BALLCHAIR HELPS IMPROVE POSTURE
- FITS INTO ANY DECOR

HEALTH BENEFITS

- HELPS WITH FOCUS FOR KIDS WITH ADHD, AUTISM, ANXIETY ETC
- A FUN WAY FOR KIDS TO MAINTAIN GOOD POSTURE AND FOCUS
- STUDIES SHOWS SUBSTANTIAL IMPROVEMENTS WHEN USED WITH KIDS WHO ARE STRUGGLING WITH FOCUS, ADHD, AUTISM, ETC.
- LINK

## PHYSICAL BENEFITS

- STRENGTHENS BACK & CORE MUSCLES
- REPLACES DESK CHAIRS
- CAN BE USED AS THE EXERCISE BALL
- IMPROVES POSTURE & DECREASES DISCOMFORT
- BALLCHAIR CONTRIBUTES TO GOOD POSTURE