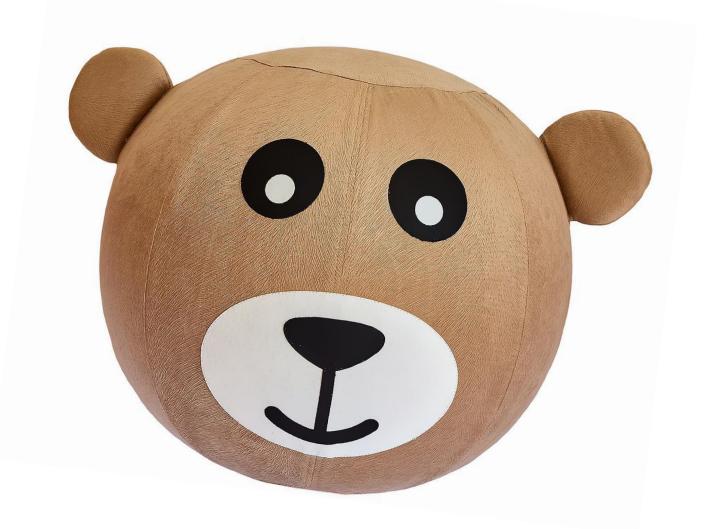

- IMPROVES POSTURE & DECREASES DISCOMFORT
- BALLCHAIR CONTRIBUTES TO GOOD POSTURE



# ORIGINAL HANDMADE DESIGN

- EXERCISE BALL COVERED IN DURABLE FABRIC
- DOUBLE STITCHED EARS
- HIGH QUALITY MATERIAL MADE IN BELGIUM
- WASHABLE COVER WITH ZIPPER
- AVAILABLE IN 7 COLORS AND 2 SIZES
- GREAT FUN & ATTRACTIVE IN ANY ROOM



## SIZE OF THE BALLCHAIRS



FOR KIDS HEIGHTS UP TO 57 INCHES

> BALL SIZE: 17 INCHES IN DIAMETER

FOR KIDS HEIGHTS UP TO 65 INCHES

> BALL SIZE: 21 INCHES IN DIAMETER







#### ORANGE BEAR

Code:

17 inches: MKVIDO300/45

21 inches: MKVIDO300/55





#### GREEN BEAR

Code:

17 inches: MFILA023/45

21 inches: MFILA023/55





#### RED BEAR

Code:

17 inches: MADA201/45

21 inches: MADA201/55





#### BEIGE BEAR

Code:

17 inches: MMISAK104/45

21 inches: MMISAK104/55





#### BLUE BEAR

Code:

17 inches: MDIBLIK020/45

21 inches: MDIBLIK020/55





#### PINK BEAR

Code:

17 inches: MELA016/45

21 inches: MELA016/55





#### BROWN BEAR

Code:

17 inches: MBRUM109/45

21 inches: MBRUM109/55





#### RED & GRAY

Code:

21 inches: VAR\_SED/CERV/55





#### ORANGE & GREEN

Code:

21 inches: VAR\_ORANZ/ZEL/55



#### **CONTACTS**

www.7micu.cz

Radka Peck +1 404 272 3071

Kateřina Šorfová +420 605 784 165

email: radka29@gmail.com

email: info@7micu.cz



#### **SOCIAL MEDIA**

- GALLERY
- <a href="http://www.7micu.cz/galerie">http://www.7micu.cz/galerie</a>
- FACEBOOK
- <a href="https://www.facebook.com/7ballchairs">https://www.facebook.com/7ballchairs</a>
- INSTAGRAM
- <a href="https://www.instagram.com/7ballchairs">https://www.instagram.com/7ballchairs