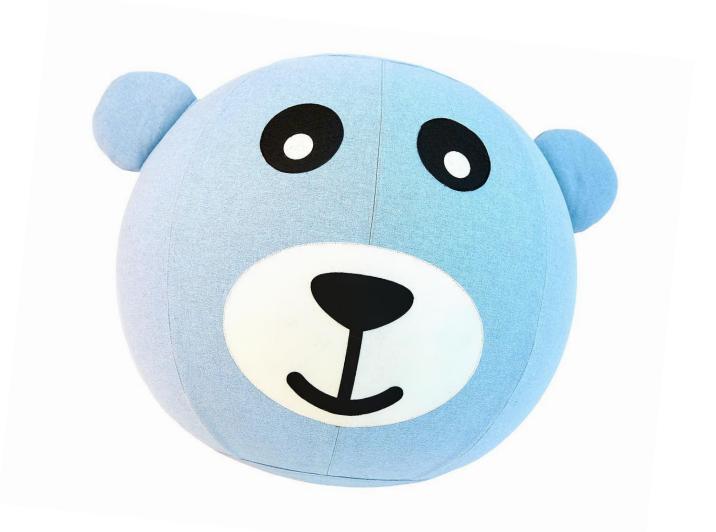

URE



# ORIGINAL HANDMADE DESIGN

- EXERCISE BALL COVERED IN DURABLE FABRIC
- DOUBLE STITCHED EARS
- HIGH QUALITY MATERIAL MADE IN BELGIUM
- WASHABLE COVER WITH ZIPPER
- AVAILABLE IN 7 COLORS AND 2 SIZES
- GREAT FUN & ATTRACTIVE IN ANY ROOM



## SIZE OF THE BALLCHAIRS



FOR KIDS HEIGHTS UP TO 57 INCHES

> BALL SIZE: 17 INCHES IN DIAMETER

FOR KIDS HEIGHTS UP TO 65 INCHES

> BALL SIZE: 21 INCHES IN DIAMETER







#### ORANGE BEAR

Code:

17 inches: MKVIDO300/45

21 inches: MKVIDO300/55





#### GREEN BEAR

Code:

17 inches: MFILA023/45

21 inches: MFILA023/55





#### RED BEAR

Code:

17 inches: MADA201/45

21 inches: MADA201/55





#### BEIGE BEAR

Code:

17 inches: MMISAK104/45

21 inches: MMISAK104/55





#### BLUE BEAR

Code:

17 inches: MDIBLIK020/45

21 inches: MDIBLIK020/55





#### PINK BEAR

Code:

17 inches: MELA016/45

21 inches: MELA016/55





#### BROWN BEAR

Code:

17 inches: MBRUM109/45

21 inches: MBRUM109/55





#### RED & GRAY

Code:

21 inches: VAR\_SED/CERV/55





#### ORANGE & GREEN

Code:

21 inches: VAR\_ORANZ/ZEL/55



#### **CONTACTS**

www.7micu.cz

Radka Peck +1 404 272 3071

Kateřina Šorfová +420 605 784 165

email: radka29@gmail.com

email: info@7micu.cz



#### **SOCIAL MEDIA**

- GALLERY
- <a href="http://www.7micu.cz/galerie">http://www.7micu.cz/galerie</a>
- FACEBOOK
- <a href="https://www.facebook.com/7ballchairs">https://www.facebook.com/7ballchairs</a>
- INSTAGRAM
- <a href="https://www.instagram.com/7ballchairs">https://www.instagram.com/7ballchairs</a>