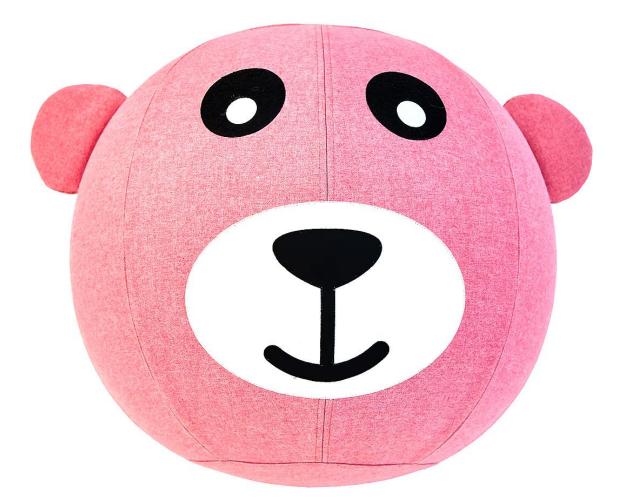

RIC
- DOUBLE STITCHED EARS
- HIGH QUALITY MATERIAL MADE IN BELGIUM
- WASHABLE COVER WITH ZIPPER
- AVAILABLE IN 7 COLORS AND 2 SIZES
- GREAT FUN & ATTRACTIVE IN ANY ROOM



## SIZE OF THE BALLCHAIRS



FOR KIDS HEIGHTS UP TO 57 INCHES

> BALL SIZE: 17 INCHES IN DIAMETER

FOR KIDS HEIGHTS UP TO 65 INCHES

> BALL SIZE: 21 INCHES IN DIAMETER







#### ORANGE BEAR

Code:

17 inches: MKVIDO300/45

21 inches: MKVIDO300/55





#### GREEN BEAR

Code:

17 inches: MFILA023/45

21 inches: MFILA023/55





#### RED BEAR

Code:

17 inches: MADA201/45

21 inches: MADA201/55





#### BEIGE BEAR

Code:

17 inches: MMISAK104/45

21 inches: MMISAK104/55





#### BLUE BEAR

Code:

17 inches: MDIBLIK020/45

21 inches: MDIBLIK020/55





#### PINK BEAR

Code:

17 inches: MELA016/45

21 inches: MELA016/55





#### BROWN BEAR

Code:

17 inches: MBRUM109/45

21 inches: MBRUM109/55





#### RED & GRAY

Code:

21 inches: VAR\_SED/CERV/55





#### ORANGE & GREEN

Code:

21 inches: VAR\_ORANZ/ZEL/55



#### **CONTACTS**

www.7micu.cz

Radka Peck +1 404 272 3071

Kateřina Šorfová +420 605 784 165

email: radka29@gmail.com

email: info@7micu.cz



#### **SOCIAL MEDIA**

- GALLERY
- <a href="http://www.7micu.cz/galerie">http://www.7micu.cz/galerie</a>
- FACEBOOK
- <a href="https://www.facebook.com/7ballchairs">https://www.facebook.com/7ballchairs</a>
- INSTAGRAM
- <a href="https://www.instagram.com/7ballchairs">https://www.instagram.com/7ballchairs</a>