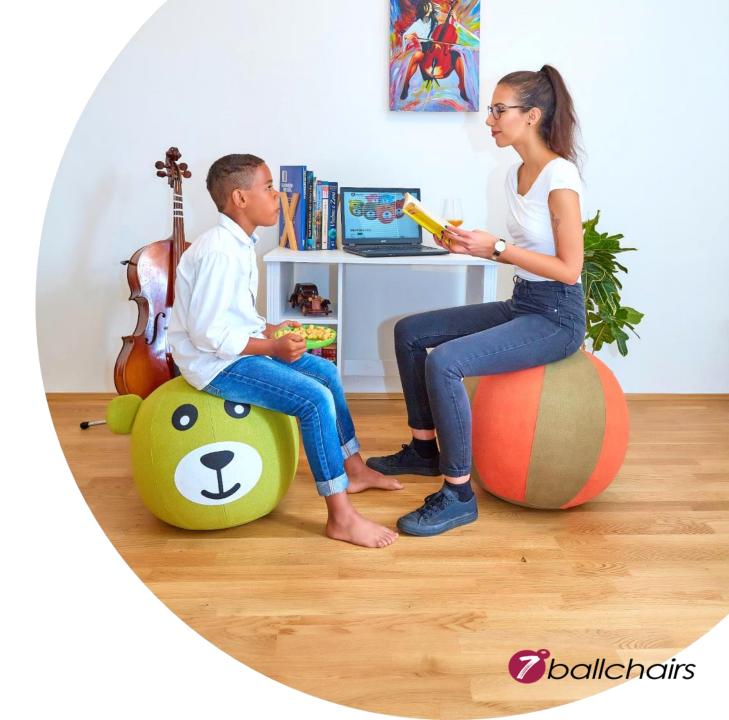

## PHYSICAL BENEFITS

- STRENGTHENS BACK & CORE MUSCLES
- REPLACES DESK CHAIRS
- CAN BE USED AS THE EXERCISE BALL
- IMPROVES POSTURE & DECREASES DISCOMFORT
- BALLCHAIR CONTRIBUTES TO GOOD POSTURE

## SIZE OF THE BALLCHAIRS

FOR KIDS HEIGHTS UP TO 57 INCHES

> BALL SIZE: 17 INCHES IN DIAMETER

FOR KIDS HEIGHTS UP TO 65 INCHES

> BALL SIZE: 21 INCHES IN DIAMETER