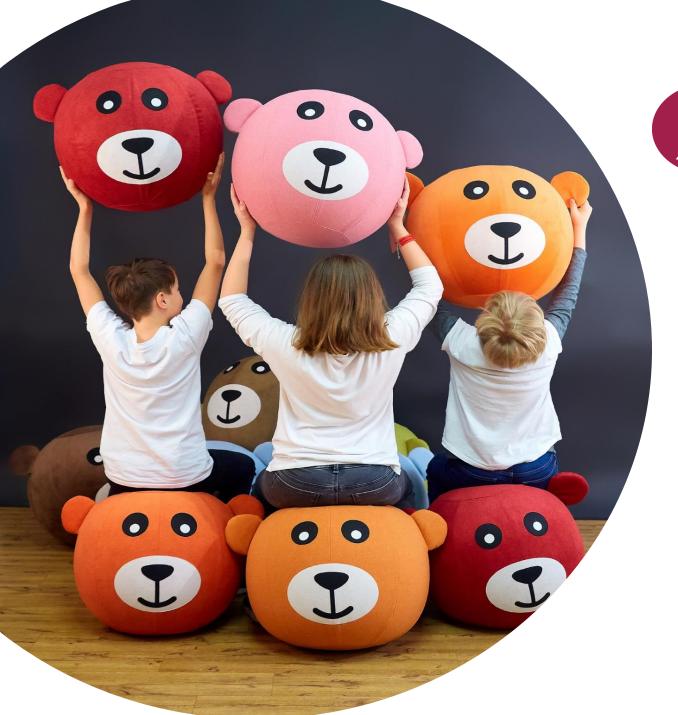

### SIT AND PLAY

#### BENEFITS

- A HEALTHY & NATURAL WAY TO IMPROVE FOCUS & ATTENTION
- SITTING ON THE BALLCHAIR HELPS IMPROVE POSTURE
- FITS INTO ANY DECOR

HEALTH BENEFITS

- HELPS WITH FOCUS FOR KIDS WITH ADHD, AUTISM, ANXIETY ETC
- A FUN WAY FOR KIDS TO MAINTAIN GOOD POSTURE AND FOCUS
- STUDIES SHOWS SUBSTANTIAL IMPROVEMENTS WHEN USED WITH KIDS WHO ARE STRUGGLING WITH FOCUS, ADHD, AUTISM, ETC.
- LINK