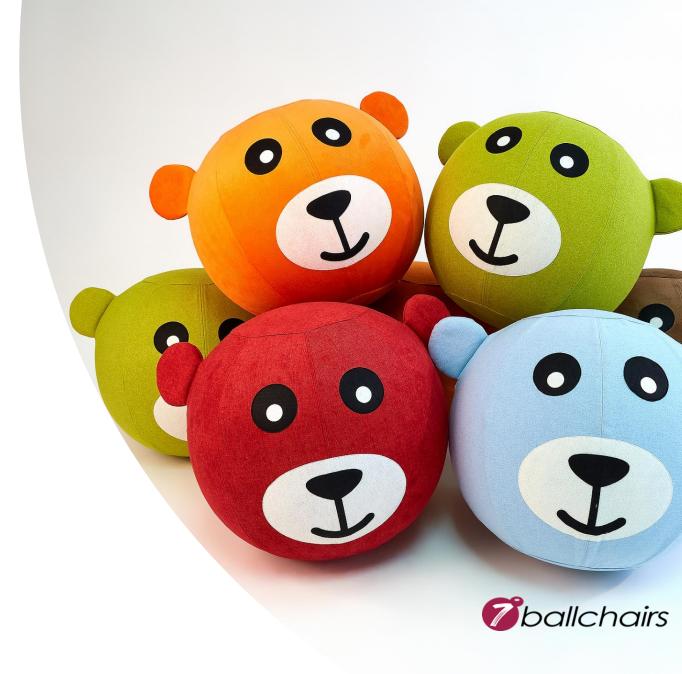

# ORIGINAL HANDMADE DESIGN

- EXERCISE BALL COVERED IN DURABLE FABRIC
- DOUBLE STITCHED EARS
- HIGH QUALITY MATERIAL MADE IN BELGIUM
- WASHABLE COVER WITH ZIPPER
- AVAILABLE IN 7 COLORS AND 2 SIZES
- GREAT FUN & ATTRACTIVE IN ANY ROOM

#### ORANGE BEAR

Code:

17 inches: MKVIDO300/45

21 inches: MKVIDO300/55

#### GREEN BEAR

Code:

17 inches: MFILA023/45

21 inches: MFILA023/55

#### RED BEAR

Code:

17 inches: MADA201/45

21 inches: MADA201/55