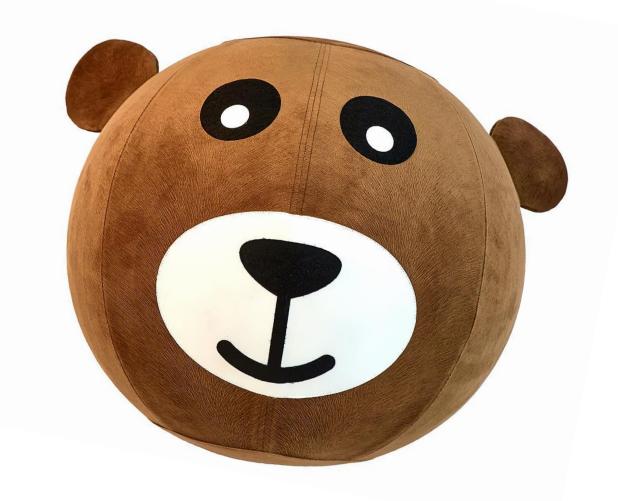

E COVER WITH ZIPPER
- AVAILABLE IN 7 COLORS AND 2 SIZES
- GREAT FUN & ATTRACTIVE IN ANY ROOM



## SIZE OF THE BALLCHAIRS



FOR KIDS HEIGHTS UP TO 57 INCHES

> BALL SIZE: 17 INCHES IN DIAMETER

FOR KIDS HEIGHTS UP TO 65 INCHES

> BALL SIZE: 21 INCHES IN DIAMETER







#### ORANGE BEAR

Code:

17 inches: MKVIDO300/45

21 inches: MKVIDO300/55





#### GREEN BEAR

Code:

17 inches: MFILA023/45

21 inches: MFILA023/55





#### RED BEAR

Code:

17 inches: MADA201/45

21 inches: MADA201/55





#### BEIGE BEAR

Code:

17 inches: MMISAK104/45

21 inches: MMISAK104/55





#### BLUE BEAR

Code:

17 inches: MDIBLIK020/45

21 inches: MDIBLIK020/55





#### PINK BEAR

Code:

17 inches: MELA016/45

21 inches: MELA016/55





#### BROWN BEAR

Code:

17 inches: MBRUM109/45

21 inches: MBRUM109/55





#### RED & GRAY

Code:

21 inches: VAR\_SED/CERV/55





#### ORANGE & GREEN

Code:

21 inches: VAR\_ORANZ/ZEL/55



#### **CONTACTS**

www.7micu.cz

Radka Peck +1 404 272 3071

Kateřina Šorfová +420 605 784 165

email: radka29@gmail.com

email: info@7micu.cz



#### **SOCIAL MEDIA**

- GALLERY
- <a href="http://www.7micu.cz/galerie">http://www.7micu.cz/galerie</a>
- FACEBOOK
- <a href="https://www.facebook.com/7ballchairs">https://www.facebook.com/7ballchairs</a>
- INSTAGRAM
- <a href="https://www.instagram.com/7ballchairs">https://www.instagram.com/7ballchairs</a>