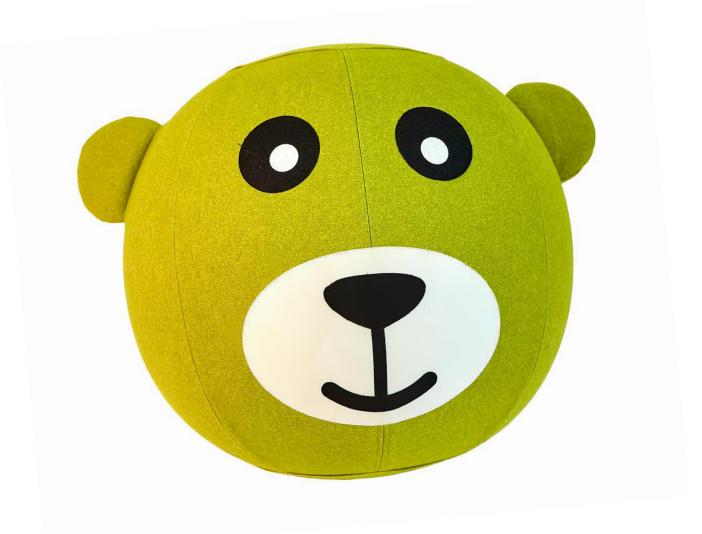

FOCUS, ADHD, AUTISM, ETC.
- LINK



## PHYSICAL BENEFITS

- STRENGTHENS BACK & CORE MUSCLES
- REPLACES DESK CHAIRS
- CAN BE USED AS THE EXERCISE BALL
- IMPROVES POSTURE & DECREASES DISCOMFORT
- BALLCHAIR CONTRIBUTES TO GOOD POSTURE



# ORIGINAL HANDMADE DESIGN

- EXERCISE BALL COVERED IN DURABLE FABRIC
- DOUBLE STITCHED EARS
- HIGH QUALITY MATERIAL MADE IN BELGIUM
- WASHABLE COVER WITH ZIPPER
- AVAILABLE IN 7 COLORS AND 2 SIZES
- GREAT FUN & ATTRACTIVE IN ANY ROOM



## SIZE OF THE BALLCHAIRS



FOR KIDS HEIGHTS UP TO 57 INCHES

> BALL SIZE: 17 INCHES IN DIAMETER

FOR KIDS HEIGHTS UP TO 65 INCHES

> BALL SIZE: 21 INCHES IN DIAMETER







#### ORANGE BEAR

Code:

17 inches: MKVIDO300/45

21 inches: MKVIDO300/55





#### GREEN BEAR

Code:

17 inches: MFILA023/45

21 inches: MFILA023/55





#### RED BEAR

Code:

17 inches: MADA201/45

21 inches: MADA201/55





#### BEIGE BEAR

Code:

17 inches: MMISAK104/45

21 inches: MMISAK104/55





#### BLUE BEAR

Code:

17 inches: MDIBLIK020/45

21 inches: MDIBLIK020/55





#### PINK BEAR

Code:

17 inches: MELA016/45

21 inches: MELA016/55





#### BROWN BEAR

Code:

17 inches: MBRUM109/45

21 inches: MBRUM109/55





#### RED & GRAY

Code:

21 inches: VAR\_SED/CERV/55





#### ORANGE & GREEN

Code:

21 inches: VAR\_ORANZ/ZEL/55



#### **CONTACTS**

www.7micu.cz

Radka Peck +1 404 272 3071

Kateřina Šorfová +420 605 784 165

email: radka29@gmail.com

email: info@7micu.cz



#### **SOCIAL MEDIA**

- GALLERY
- <a href="http://www.7micu.cz/galerie">http://www.7micu.cz/galerie</a>
- FACEBOOK
- <a href="https://www.facebook.com/7ba