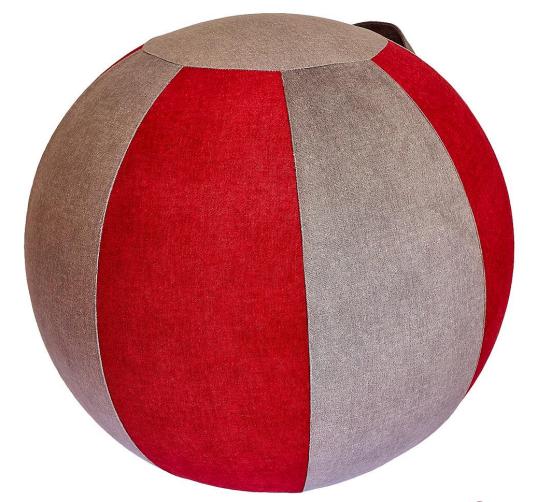

GREAT FUN & ATTRACTIVE IN ANY ROOM



## SIZE OF THE BALLCHAIRS



FOR KIDS HEIGHTS UP TO 57 INCHES

> BALL SIZE: 17 INCHES IN DIAMETER

FOR KIDS HEIGHTS UP TO 65 INCHES

> BALL SIZE: 21 INCHES IN DIAMETER







#### ORANGE BEAR

Code:

17 inches: MKVIDO300/45

21 inches: MKVIDO300/55





#### GREEN BEAR

Code:

17 inches: MFILA023/45

21 inches: MFILA023/55





#### RED BEAR

Code:

17 inches: MADA201/45

21 inches: MADA201/55





#### BEIGE BEAR

Code:

17 inches: MMISAK104/45

21 inches: MMISAK104/55





#### BLUE BEAR

Code:

17 inches: MDIBLIK020/45

21 inches: MDIBLIK020/55





#### PINK BEAR

Code:

17 inches: MELA016/45

21 inches: MELA016/55





#### BROWN BEAR

Code:

17 inches: MBRUM109/45

21 inches: MBRUM109/55





#### RED & GRAY

Code:

21 inches: VAR\_SED/CERV/55





#### ORANGE & GREEN

Code:

21 inches: VAR\_ORANZ/ZEL/55



#### **CONTACTS**

www.7micu.cz

Radka Peck +1 404 272 3071

Kateřina Šorfová +420 605 784 165

email: radka29@gmail.com

email: info@7micu.cz



#### **SOCIAL MEDIA**

- GALLERY
- <a href="http://www.7micu.cz/galerie">http://www.7micu.cz/galerie</a>
- FACEBOOK
- <a href="https://www.facebook.com/7ballchairs">https://www.facebook.com/7ballchairs</a>
- INSTAGRAM
- <a href="https://www.instagram.com/7ballchairs">https://www.instagram.com/7ballchairs</a>