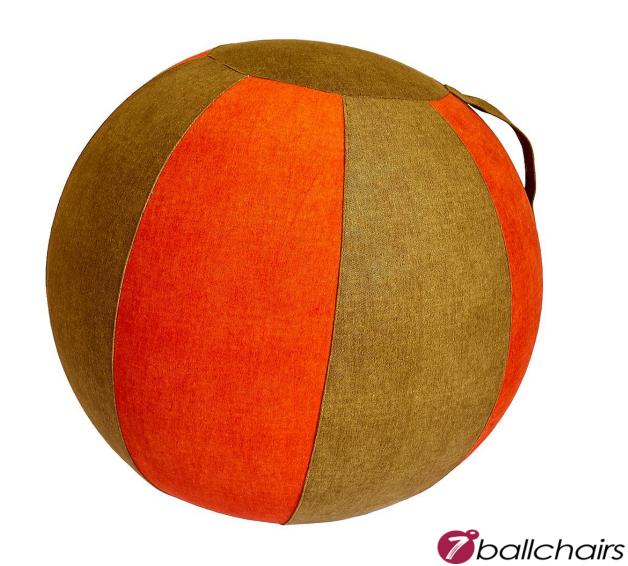

RS



FOR KIDS HEIGHTS UP TO 57 INCHES

> BALL SIZE: 17 INCHES IN DIAMETER

FOR KIDS HEIGHTS UP TO 65 INCHES

> BALL SIZE: 21 INCHES IN DIAMETER







#### ORANGE BEAR

Code:

17 inches: MKVIDO300/45

21 inches: MKVIDO300/55





#### GREEN BEAR

Code:

17 inches: MFILA023/45

21 inches: MFILA023/55





#### RED BEAR

Code:

17 inches: MADA201/45

21 inches: MADA201/55





#### BEIGE BEAR

Code:

17 inches: MMISAK104/45

21 inches: MMISAK104/55





#### BLUE BEAR

Code:

17 inches: MDIBLIK020/45

21 inches: MDIBLIK020/55





#### PINK BEAR

Code:

17 inches: MELA016/45

21 inches: MELA016/55





#### BROWN BEAR

Code:

17 inches: MBRUM109/45

21 inches: MBRUM109/55





#### RED & GRAY

Code:

21 inches: VAR\_SED/CERV/55





#### ORANGE & GREEN

Code:

21 inches: VAR\_ORANZ/ZEL/55



#### **CONTACTS**

www.7micu.cz

Radka Peck +1 404 272 3071

Kateřina Šorfová +420 605 784 165

email: radka29@gmail.com

email: info@7micu.cz



#### **SOCIAL MEDIA**

- GALLERY
- <a href="http://www.7micu.cz/galerie">http://www.7micu.cz/galerie</a>
- FACEBOOK
- <a href="https://www.facebook.com/7ballchairs">https://www.facebook.com/7ballchairs</a>
- INSTAGRAM
- <a href="https://www.instagram.com/7ballchairs">https://www.instagram.com/7ballchairs</a>