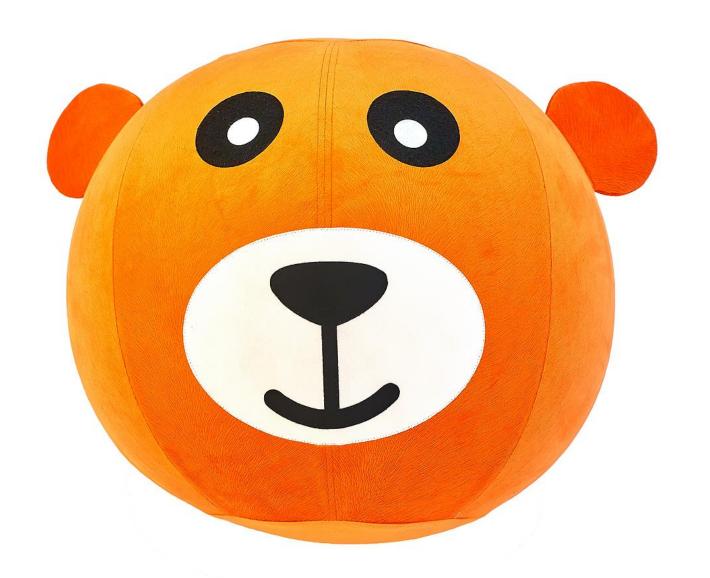

S SHOWS SUBSTANTIAL IMPROVEMENTS WHEN USED WITH KIDS WHO ARE STRUGGLING WITH FOCUS, ADHD, AUTISM, ETC.
- LINK



## PHYSICAL BENEFITS

- STRENGTHENS BACK & CORE MUSCLES
- REPLACES DESK CHAIRS
- CAN BE USED AS THE EXERCISE BALL
- IMPROVES POSTURE & DECREASES DISCOMFORT
- BALLCHAIR CONTRIBUTES TO GOOD POSTURE



# ORIGINAL HANDMADE DESIGN

- EXERCISE BALL COVERED IN DURABLE FABRIC
- DOUBLE STITCHED EARS
- HIGH QUALITY MATERIAL MADE IN BELGIUM
- WASHABLE COVER WITH ZIPPER
- AVAILABLE IN 7 COLORS AND 2 SIZES
- GREAT FUN & ATTRACTIVE IN ANY ROOM



## SIZE OF THE BALLCHAIRS



FOR KIDS HEIGHTS UP TO 57 INCHES

> BALL SIZE: 17 INCHES IN DIAMETER

FOR KIDS HEIGHTS UP TO 65 INCHES

> BALL SIZE: 21 INCHES IN DIAMETER







#### ORANGE BEAR

Code:

17 inches: MKVIDO300/45

21 inches: MKVIDO300/55





#### GREEN BEAR

Code:

17 inches: MFILA023/45

21 inches: MFILA023/55





#### RED BEAR

Code:

17 inches: MADA201/45

21 inches: MADA201/55





#### BEIGE BEAR

Code:

17 inches: MMISAK104/45

21 inches: MMISAK104/55





#### BLUE BEAR

Code:

17 inches: MDIBLIK020/45

21 inches: MDIBLIK020/55





#### PINK BEAR

Code:

17 inches: MELA016/45

21 inches: MELA016/55





#### BROWN BEAR

Code:

17 inches: MBRUM109/45

21 inches: MBRUM109/55





#### RED & GRAY

Code:

21 inches: VAR\_SED/CERV/55





#### ORANGE & GREEN

Code:

21 inches: VAR\_ORANZ/ZEL/55



#### **CONTACTS**

www.7micu.cz

Radka Peck +1 404 272 3071

Kateřina Šorfová +420 605 784 165

email: radka29@gmail.com

email: info@7micu.cz



#### **SOCIAL MEDIA**

- GALLERY
- <a href="http://www.7micu.cz/galerie">http:/