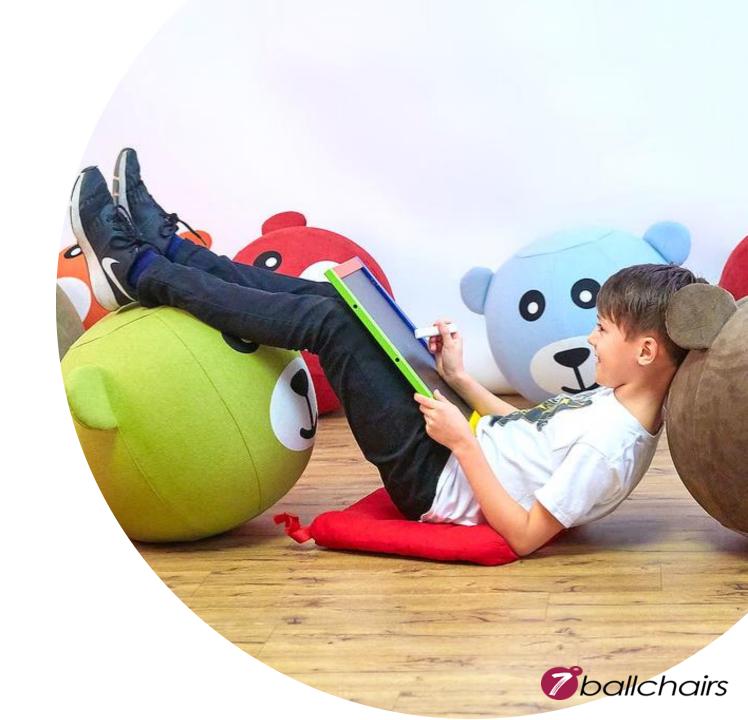

### SIT AND PLAY

#### BENEFITS

- A HEALTHY & NATURAL WAY TO IMPROVE FOCUS & ATTENTION
- SITTING ON THE BALLCHAIR HELPS IMPROVE POSTURE
- FITS INTO ANY DECOR

HEALTH BENEFITS

- HELPS WITH FOCUS FOR KIDS WITH ADHD, AUTISM, ANXIETY ETC
- A FUN WAY FOR KIDS TO MAINTAIN GOOD POSTURE AND FOCUS
- STUDIES SHOWS SUBSTANTIAL IMPROVEMENTS WHEN USED WITH KIDS WHO ARE STRUGGLING WITH FOCUS, ADHD, AUTISM, ETC.
- LINK

## PHYSICAL BENEFITS

- STRENGTHENS BACK & CORE MUSCLES
- REPLACES DESK CHAIRS
- CAN BE USED AS THE EXERCISE BALL
- IMPROVES POSTURE & DECREASES DISCOMFORT
- BALLCHAIR CONTRIBUTES TO GOOD POSTURE